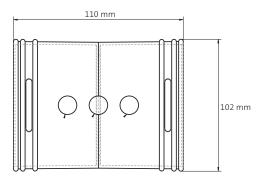

# **Mounting brackets**

PP Mounting brackets ensure a steady installation of the duct. It is advised to use one bracket per 2 meters of duct run. Multiple brackets can be connected with each other enabling compact installations with parallel duct runs.