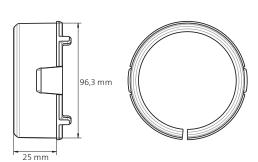

### Features & benefits

- For connecting straight pieces of ductwork
- For installation in ceilings and walls
- For circular AE48C ductwork (DN90/75 mm)
- Easy to mount with seal-ring and click-ring
- Anti-static and anti-bacterial properties
- Made of virgin raw PP materials
- Part of the TÜV SÜD certified Air Excellent system