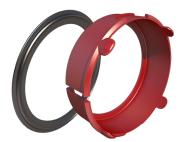

## Airtight seal + click-ring

The EPDM seal-ring and PP click-ring for the circular ductwork are vital components of the Air Excellent system and ensure airtight connections. These components are used to make all mechanical connections between the ductwork, accessories and the distribution boxes.